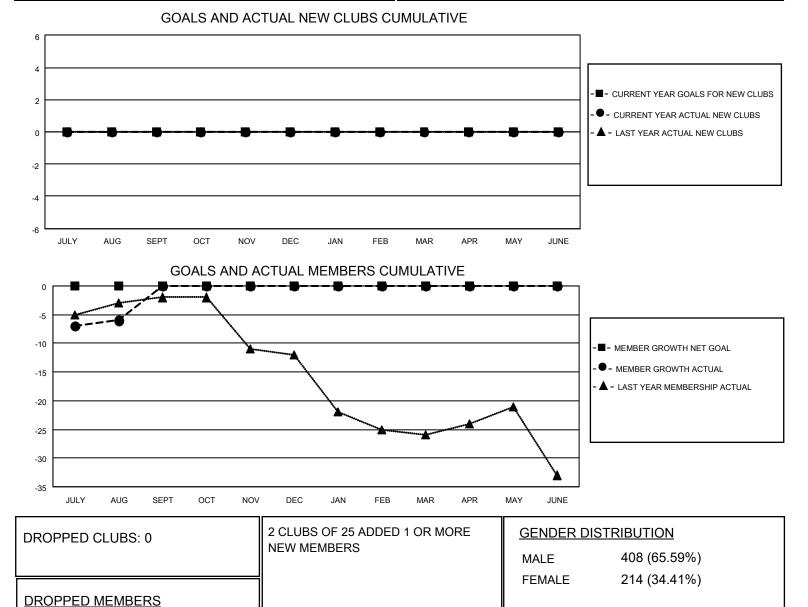

## LOCATION LOUISIANA

District 8 O

Results as of: 8/31/2020

| Clubs                 |               |           |               | Members               |                       |                         |                                                    |
|-----------------------|---------------|-----------|---------------|-----------------------|-----------------------|-------------------------|----------------------------------------------------|
| RESULTS FOR 2020-2021 |               |           |               | RESULTS FOR 2020-2021 |                       |                         |                                                    |
| QUARTER               | NEW CLUB GOAL | NEW CLUBS | DROPPED CLUBS | QUARTER               | ER GROWTH NET<br>GOAL | MEMBER GROWTH<br>ACTUAL | DROPPED<br>MEMBERS ACTUAL<br>(including transfers) |
| JULY/AUG/SEPT         | 0             | 0         | 0             | JULY/AUG/SEPT         | 0                     | 10                      | 15                                                 |
| OCT/NOV/DEC           | 0             | 0         | 0             | OCT/NOV/DEC           | 0                     | 0                       | 0                                                  |
| JAN/FEB/MAR           | 0             | 0         | 0             | JAN/FEB/MAR           | 0                     | 0                       | 0                                                  |
| APR/MAY/JUNE          | 0             | 0         | 0             | APR/MAY/JUNE          | 0                     | 0                       | 0                                                  |

15 15

CLICK HERE FOR CUMULATIVE

MEMBERSHIP DATA

0

0

OTHER

TOTAL

DECEASED